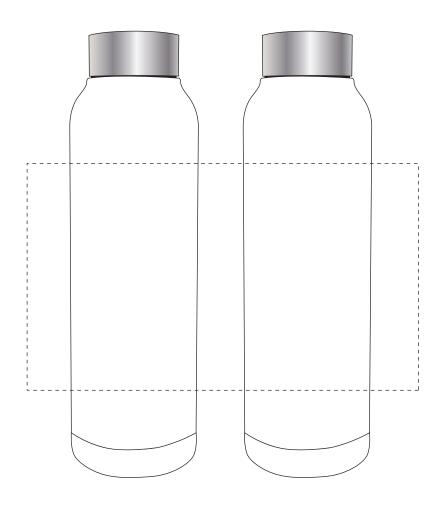

## ARTWORK SCALE 50%

Product Image for visualisation - colours may vary

The dashed line is to demonstrate print area and will not appear on your printed item